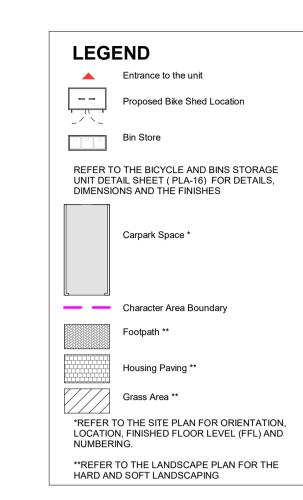

ALL C+W O'BRIEN LTD DRAWINGS TO BE READ IN CONJUNCTION WITH THE ARCHITECTURAL NATIONAL BUILDING SPECIFICATION (NBS) PROVIDED FOR THIS PROJECT

| Floor P   | lan Key |
|-----------|---------|
| PAS - Pri | age     |

## THIS DRAWING TO BE READ IN CONJUNCTION WITH ARCHITECT'S DRAWINGS, CONSULTANT ENGINEER'S DRAWINGS AND SPECIFICATIONS & LANDSCAPE ARCHITECTS DRAWINGS ALL UNIT TYPE DRAWINGS - NORTH POINTS, FFLS AND REAR GARDEN AREAS VARY FOR EACH UNIT, PLEASE REFER TO THE SITE LAYOUT PLAN FOR ORIENTATION AND LOCATION. LEVELS GIVEN ON UNIT TYPE DRAWINGS ARE GIVEN TO A LOCAL ABSOLUTE ZERO LEVEL. FOR SPECIFIC LEVELS DEPENDING ON INDIVIDUAL UNIT LOCATION, REFER TO ARCHITECT'S CONTEXT SECTIONS AND ENGINEER'S DRAWINGS WHERE LEVELS ARE ALL GIVEN.