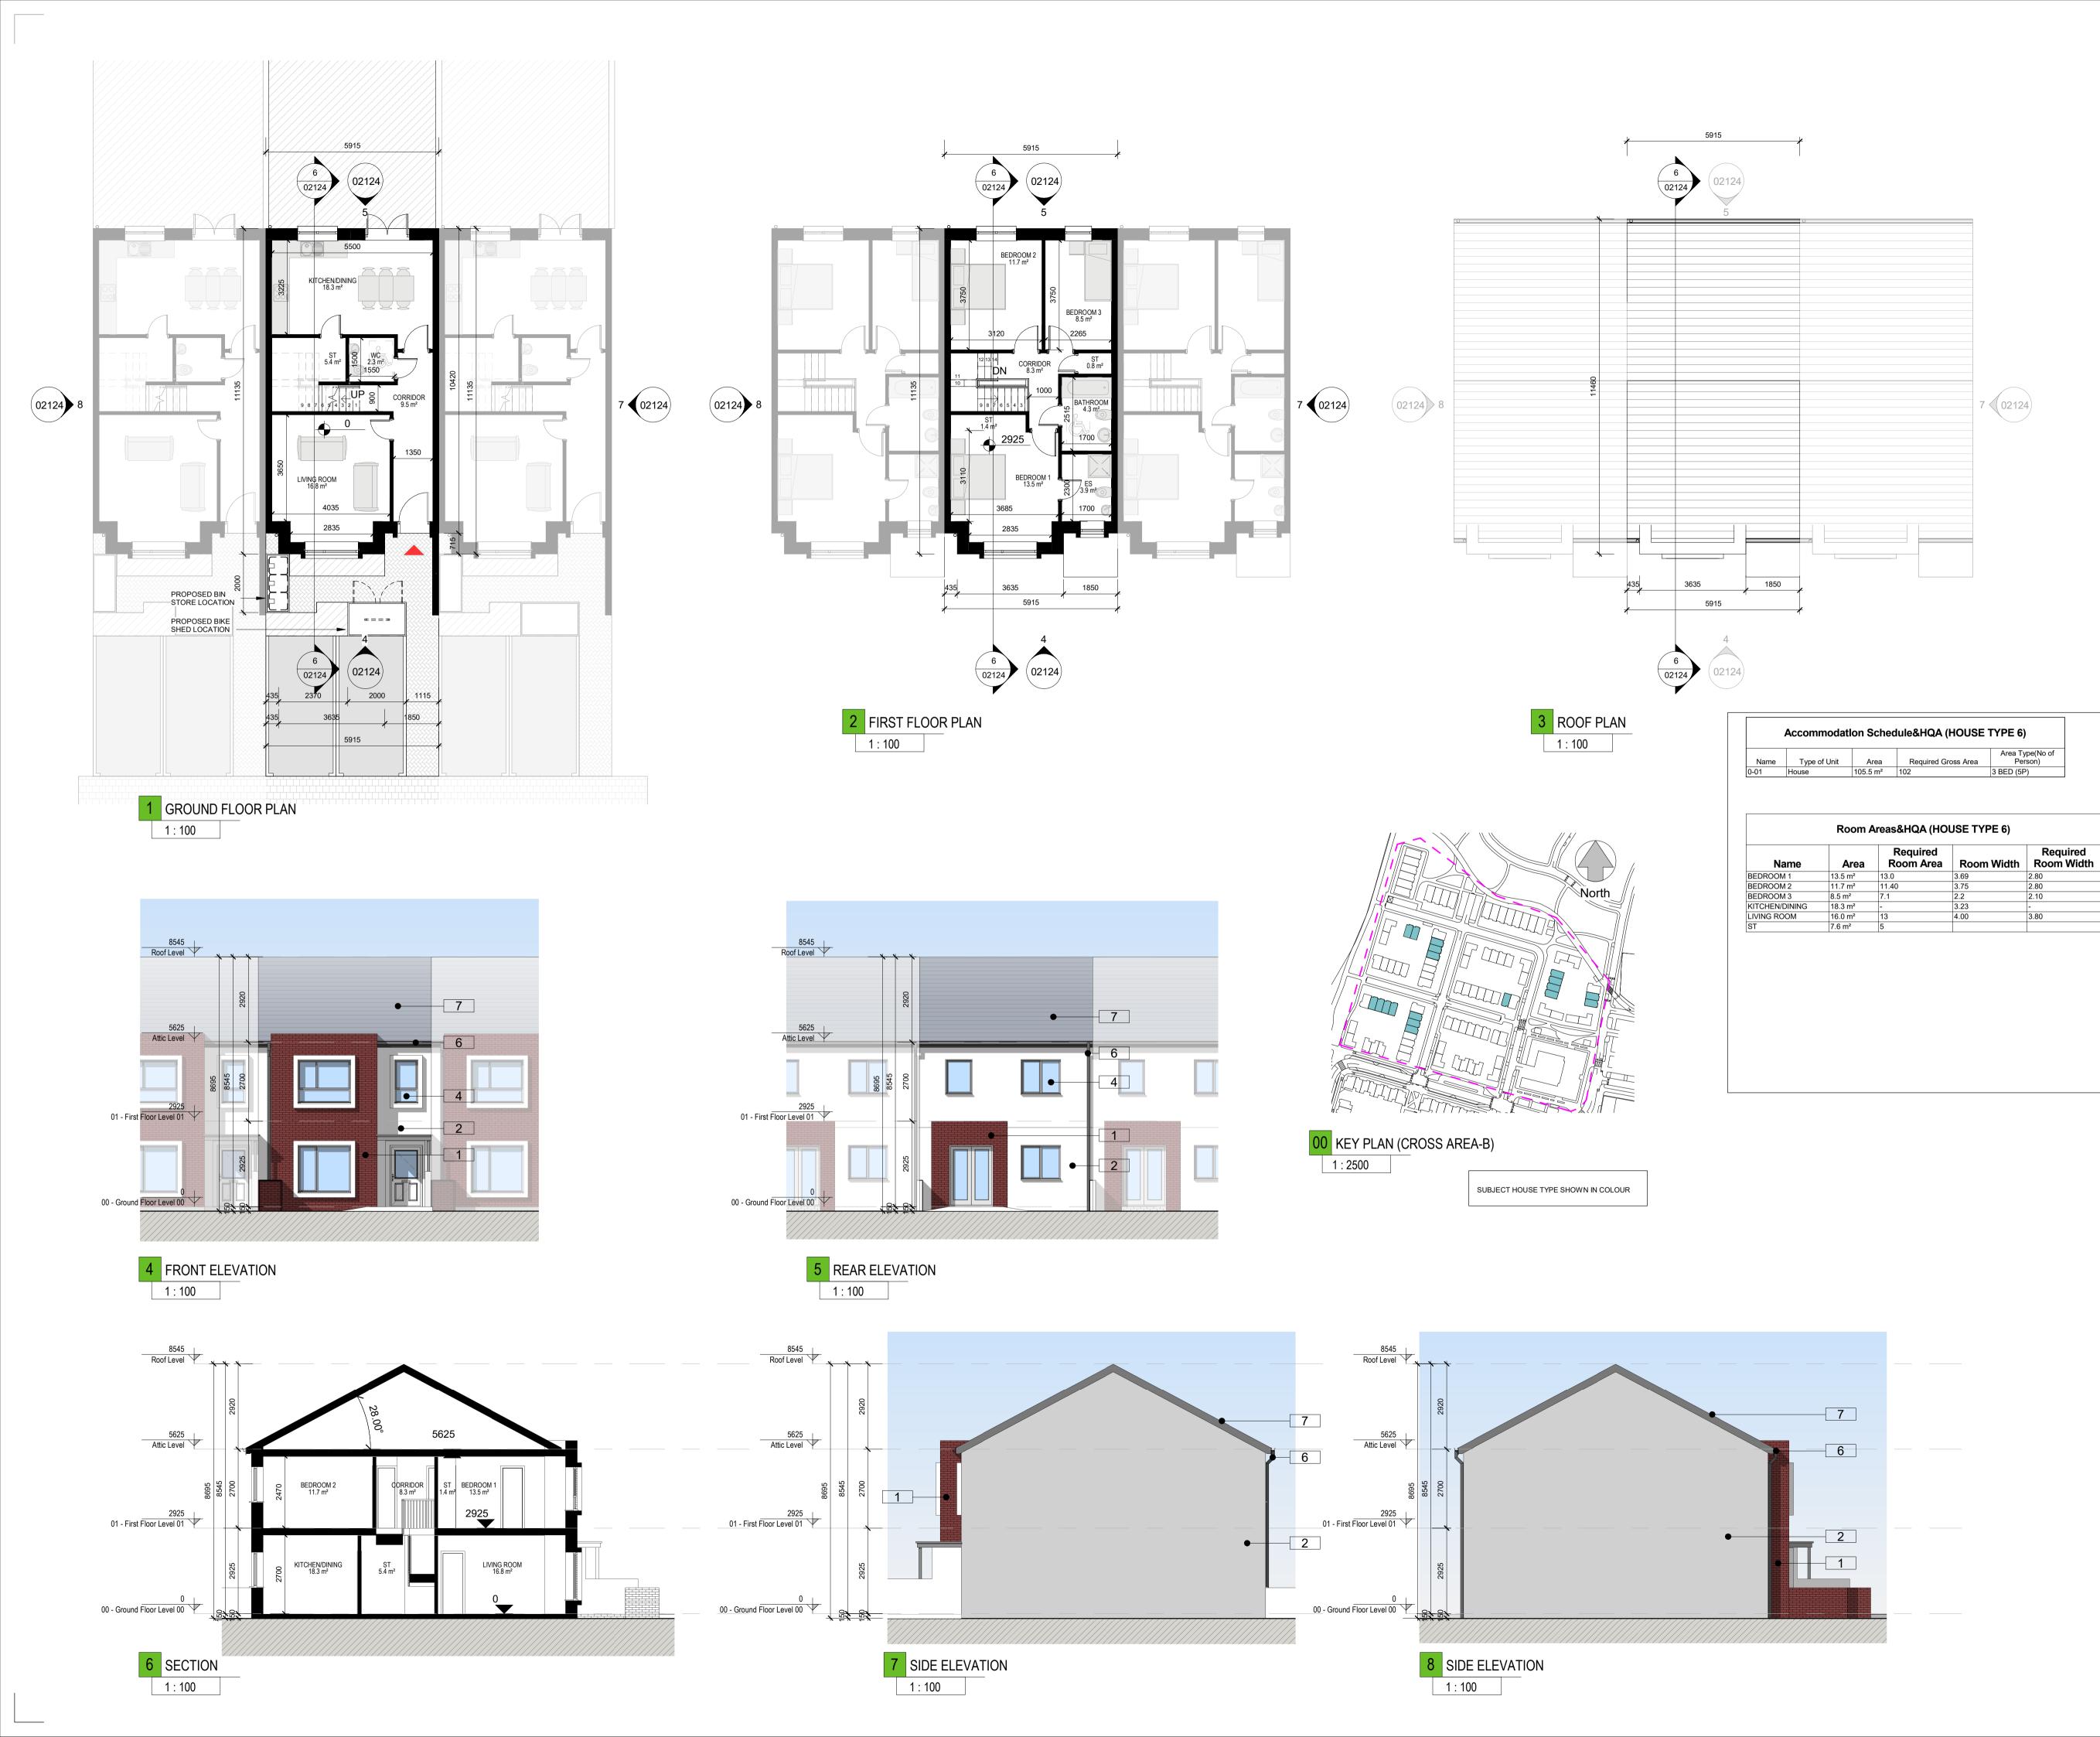

## THIS DRAWING TO BE READ IN CONJUNCTION WITH ARCHITECT'S DRAWINGS, CONSULTANT ENGINEER'S DRAWINGS AND SPECIFICATIONS & LANDSCAPE ARCHITECTS DRAWINGS ALL UNIT TYPE DRAWINGS - NORTH POINTS, FFLS AND REAR GARDEN AREAS VARY FOR EACH UNIT, PLEASE REFER TO THE SITE LAYOUT PLAN FOR ORIENTATION AND LOCATION. LEVELS GIVEN ON UNIT TYPE DRAWINGS ARE GIVEN TO A LOCAL ABSOLUTE ZERO LEVEL. FOR SPECIFIC LEVELS DEPENDING ON INDIVIDUAL UNIT LOCATION, REFER TO ARCHITECT'S CONTEXT SECTIONS AND ENGINEER'S DRAWINGS WHERE LEVELS ARE ALL GIVEN.

FINAL SOLAR PANEL POSITION DEPENDS ON HOUSE ORIENTATION THE EXACT LOCATION & ORIENTATION WILL BE DEPENDENT ON FINAL BER RATING. SOLAR PANELS MAY BE OMITTED IN FAVOUR OF ALTERNATIVE RENEWABLE ENERGY SOURCE.

CHARACTER AREAS: A- BARNHILL STREAM **B**- BARNHILL CROSS C- BARNHILL CRESCENT D- STATION Q SOUTH

**GENERAL NOTES** 

**Materials Legend** Selected Brick Work Selected Light Colour Render Selected Soldier Course Brick Work

Windows / Doors to be selected subject to DEAP Analysis Toughened Glass Balustrade with steel fixing and rails PVC gutters and rainwater goods to selected colour Selected Blue Black Slate or Tiled Roof

Metal Mesh / Perforated Metal Panel

| P03 | Planning Application        | 27/06/2022 | CS | Design Team |
|-----|-----------------------------|------------|----|-------------|
| P02 | Pre App to An Bord Pleanála | 15/10/2021 | CS | Design Team |
| P01 | First Issue                 | 01/09/2021 | CS | Design Team |
| Rev | Description                 | Date       | Dr | App by      |
|     |                             |            | by |             |

## **PLANNING**

Alanna Homes and Alcove Ireland Four Ltd.

Barnhill Garden Village SHD Barberstown, Barnhill and Passifyoucan, Clonsilla, Dublin 15 Drawing Title:

HOUSE TYPE-6-B (Plans, Elevations, Section)